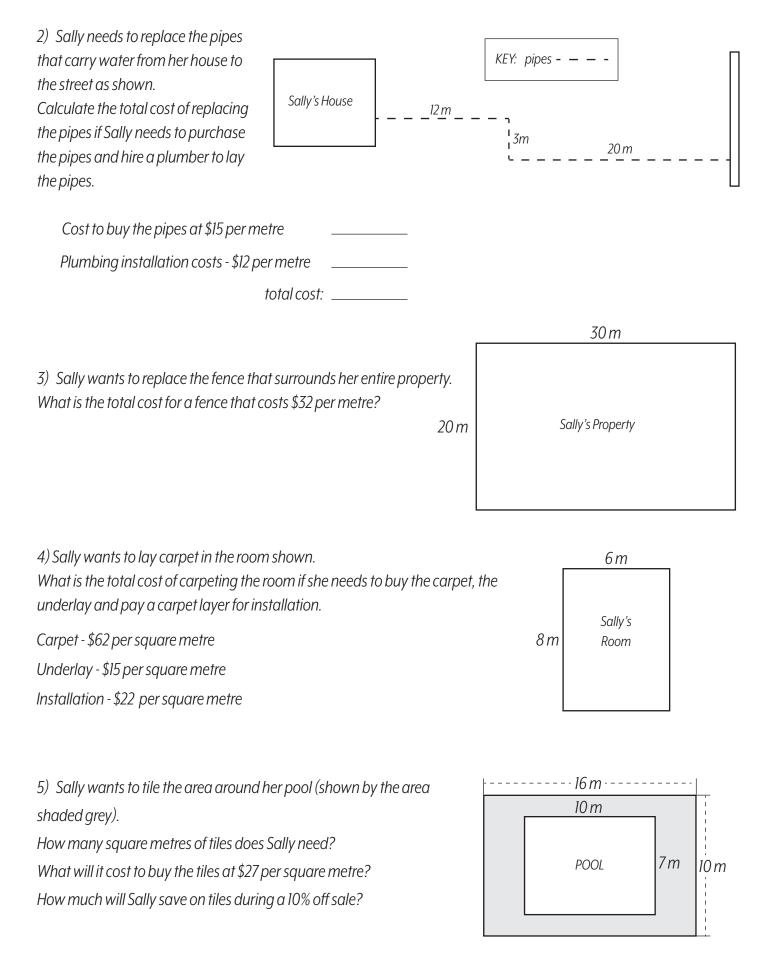

## **Calculating Costs - Length and Area**

1) What is the total cost of 20 metres of plastic piping at \$15 per metre?

## **Calculating Costs - Length and Area**

1) What is the total cost of 20 metres of plastic piping at \$15 per metre? **\$15 x 20 = \$300** 

Total cost : \$99 x 48 = \$4752

POOL

7 m

5) Sally wants to tile the area around her pool (shown by the area shaded grey).
How many square metres of tiles does Sally need? 90m<sup>2</sup>
What will it cost to buy the tiles at \$27 per square metre? \$2430
How much will Sally save on tiles during a 10% off sale? \$243
To calculate the area to be tiled, calculate the entire area first - 16 x 10 = 160m<sup>2</sup>.