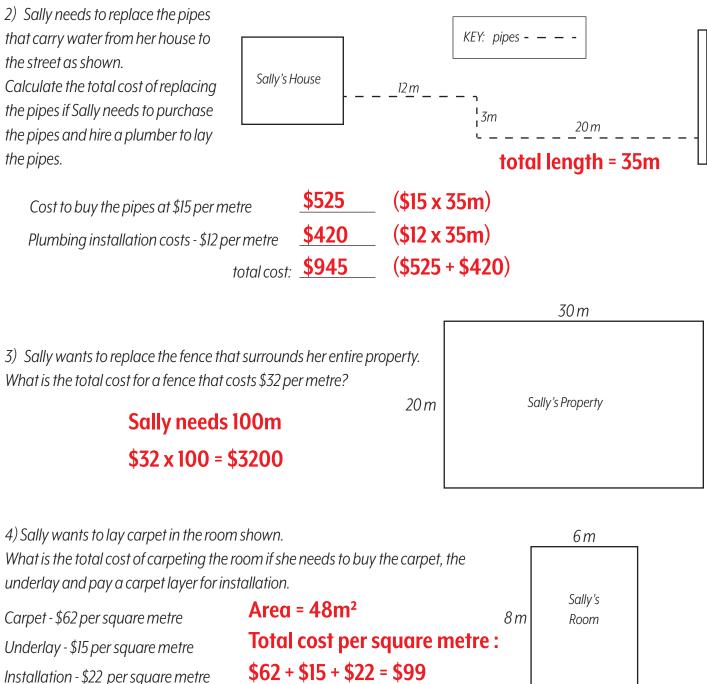

## **Calculating Costs - Length and Area**

1) What is the total cost of 20 metres of plastic piping at \$15 per metre? **\$15 x 20 = \$300** 

Total cost : \$99 x 48 = \$4752

POOL

7 m

5) Sally wants to tile the area around her pool (shown by the area shaded grey).
How many square metres of tiles does Sally need? 90m<sup>2</sup>
What will it cost to buy the tiles at \$27 per square metre? \$2430
How much will Sally save on tiles during a 10% off sale? \$243
To calculate the area to be tiled, calculate the entire area first - 16 x 10 = 160m<sup>2</sup>.