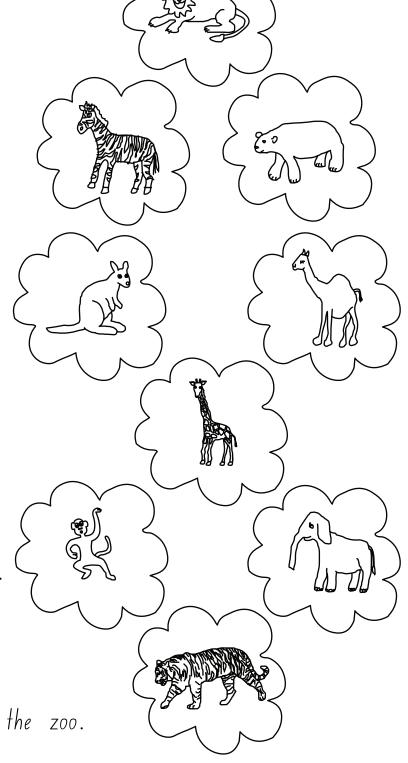

## At The Zoo

I am at the zoo with my family.

I can see some lions.

I can see some tigers.

l can see some monkeys.

l can see some elephants.

I can see some giraffes.

I can see some bears.

I can see some zebras.

l can see some kangaroos.

I can see some camels.

We had a great day at the zoo.

| Name:     | Date:     |
|-----------|-----------|
| l can see | zebras.   |
| I can see | 2 lion.   |
| l can see |           |
| l can see | giraffes. |
| can see _ | camels.   |
| can see _ | <u> </u>  |
| l can see |           |