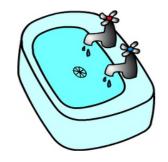

The taps dripped at exactly the same rate for 9 days wasting 81 L of water. How much water was wasted each day?

The 63 students in grade 4 are asked to stand in 9 equal lines. How many students in each line?