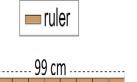

## Division - 9's: Activity 2

Date:

How long is each ruler shown in the picture? There are 9 rulers end to end.

There are 81 stars, in 9 rows, with the same number of stars in each row. How many stars in each row?