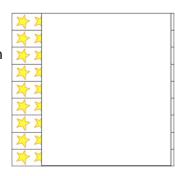

## Division - 9's: Activity 2

Date:

How long is each ruler shown in the picture? There are 9 rulers end to end.

There are 81 stars, in 9 rows, with the same number of stars in each row. How many stars in each row?