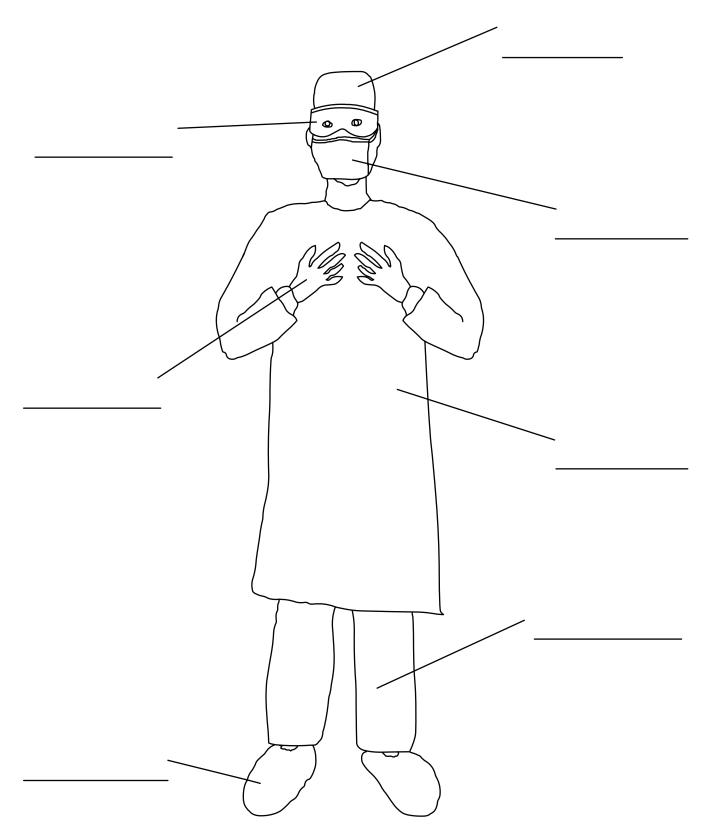

| Name: | Data. |
|-------|-------|
| Name: | Date: |

Label the items in the picture