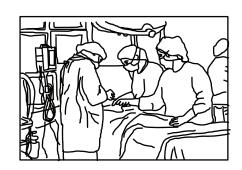

## Mom's Operation

Mom put on a gown and cap. The nurse put a special needle into her arm for the drip. Then the orderlies wheeled Mom's bed out of the room and took her to the operating theatre.

The surgeons and theatre staff all wore gowns, caps, masks and gloves during the operation. We waited in the waiting room. The operation took about an hour. It seemed like ages!